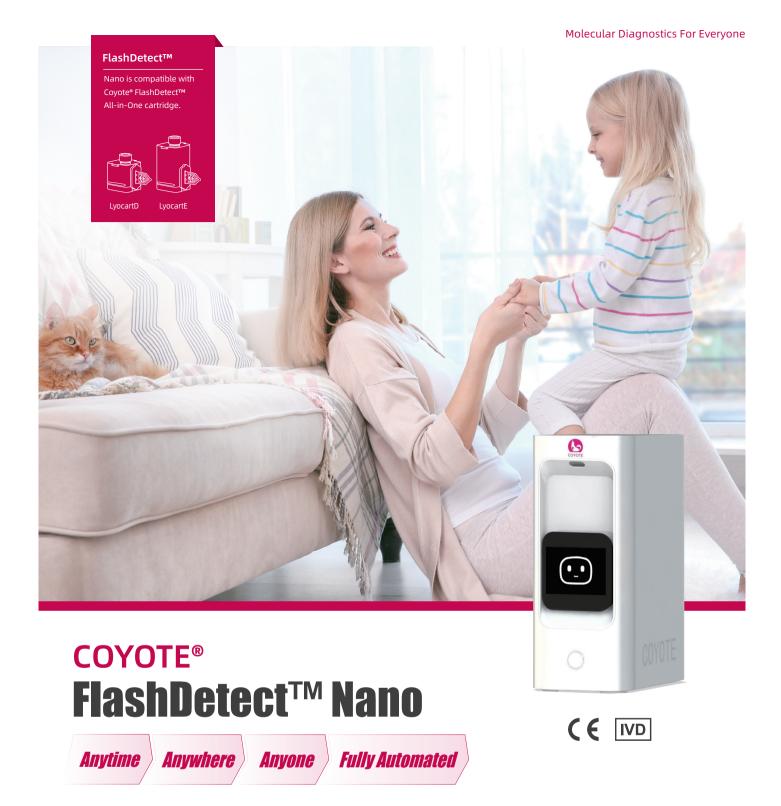

## Fully Automated Near-patient Testing System

- Result in 10~20 minutes
- Easy to operate
- High sensitivity
- Customizable assays
- Fully automatic lab process of sample loading, sample prep and qPCR on a contamination-free cartridge

## All-in-One Cartridge Multiple targets testing

- LoD 100 copies/mL\*
- Includes internal control
- Pre-loaded with lyophilized reagents
- Contamination-free
- Room temperature storage and transportation