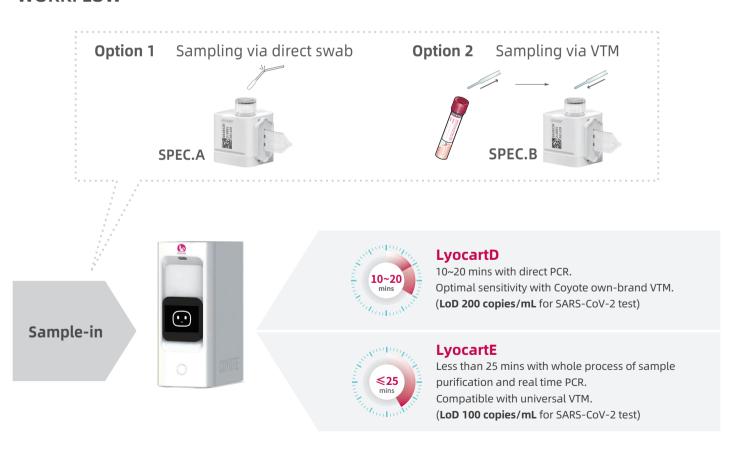

|     |     |     |
| Temperature Accuracy    | <0.5°C                                                                |     |     |     |
| Connectivity            | Bluetooth, Ethernet                                                   |     |     |     |
| LIS System Connectivity | HL7 protocol or customized protocol                                   |     |     |     |
| Power Supply            | 100 - 240 (+10%) V AC, 50/60 Hz, 1.5A<br>or run with portable charger |     |     |     |
| Dimensions              | 12.5 (L) * 22 (W) * 29.5 (H) cm                                       |     |     |     |
| Weight                  | 4.4 kg                                                                |     |     |     |



## **WORKFLOW**